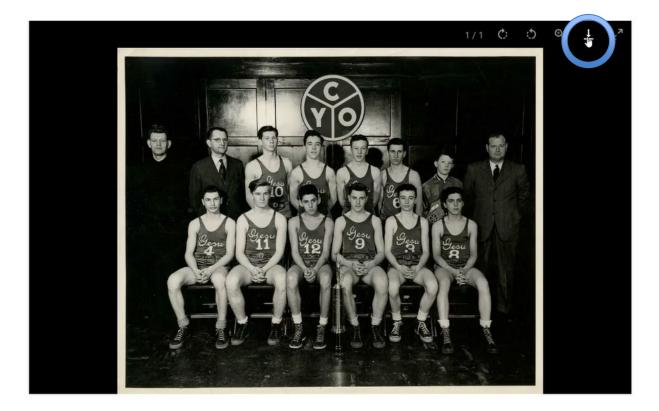

CYO State Championship Team, 1966

Supported by the Digital Scholarship Lab at Raynor Memorial Libraries.

- These links duplicate the links along the top navigation bar.
- Clicking on a link will open the page.