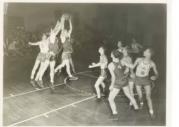

Gesu School offered sports starting around the 2nd grade and running through 8th grade. The school included two gyms, a bowling alley, a pool room and recreation room. There were close ties between the school and Milwaukee's CYO head, Peter Murphy. Many of the tournaments were held at Gesu.