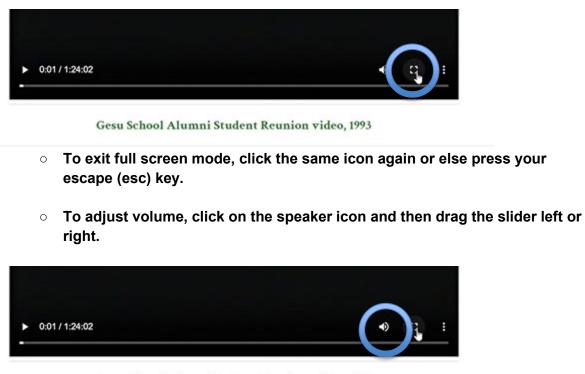

been photographed with a 3-D camera.
- By clicking and dragging on an image, you can pivot it right or left, up or down.





- If you click on a photograph using a mouse that has a scroll wheel, you can use the wheel to zoom in or out of the photo.
- The method for zooming depends on your device. For example, on some laptops dragging two fingers down the mousepad area will zoom in while dragging two fingers up the mousepad will zoom out.

#### Listening to audio recordings (6:30)

• Push the play button to play the audio clip.



• Click and drag the slider left or right to adjust the volume.



#### Viewing the video (7:05)

• Click the icon at the bottom left to begin playing the embedded video.



• To view the video in full screen mode, click the box-shaped icon at the bottom right.



Gesu School Alumni Student Reunion video, 1993

# We hope you enjoy using this digital collection!

Happy hunting!